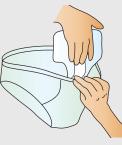

### Application guide

Unfold the pad.
Do not touch the inside surface of the pad.

Remove the paper strip to expose the self-adhesive strip.

Place the pad in close-fitting underpants or fitting pants, broad side up to the front.

Put on the underpants.