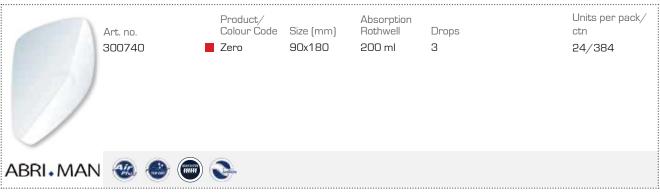

# Male incontinence product

Abri-Man Premium



#### Product features

- Protection designed specifically and only for male users.
- Secure and discrete fit into normal underwear.
- Pockets and a unique barrier system to prevent leakage.
- Produced of super soft material and designed for everyday use and comfort.
- Double Top Dry layer provides extra absorption at the front.





### Application guide



Unfold the pad.
Do not touch the inside surface of the pad.



Remove the paper strip to expose the self-adhesive strip.



Place the pad in close-fitting underpants or fitting pants, broad side up to the front.



Put on the underpants.

## Abri-Man Premium

#### Abri-Man Zero, Premium



#### Abri-Man Formula, Premium



#### Abri-Man Slipguard, Premium



#### Abri-Man Special, Premium