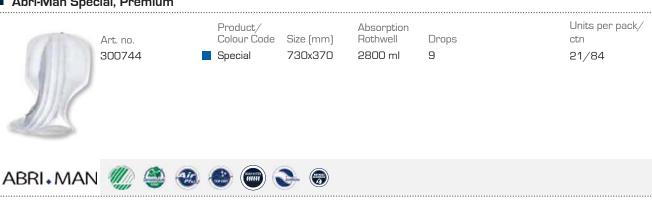

Male incontinence product

Abri-Man Premium



#### Product features

- Protection designed specifically and only for male users.
- Secure and discrete fit into normal underwear.
- Pockets and a unique barrier system to prevent leakage.
- Produced of super soft material and designed for everyday use and comfort.
- Double Top Dry layer provides extra absorption at the front.





### Application guide



Unfold the pad.
Do not touch the inside surface of the pad.



Remove the paper strip to expose the self-adhesive strip.



Place the pad in close-fitting underpants or fitting pants, broad side up to the front.



Put on the underpants.

## Abri-Man Premium

#### Abri-Man Zero, Premium



#### Abri-Man Formula, Premium



#### Abri-Man Slipguard, Premium



#### Abri-Man Special, Premium