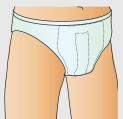

### Application guide

Unfold the pad.
Do not touch the inside surface of the pad.

Remove the paper strip to expose the self-adhesive strip.

Place the pad in close-fitting underpants or fitting pants, broad side up to the front.

Put on the underpants.