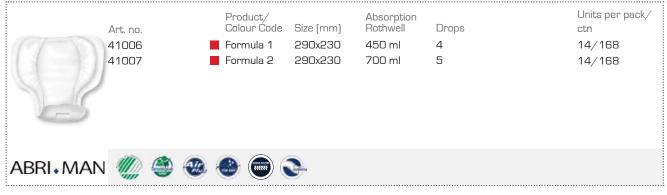

# Male incontinence product

Abri-Man Premium



#### Product features

- Protection designed specifically and only for male users.
- Secure and discrete fit into normal underwear.
- Pockets and a unique barrier system to prevent leakage.
- Produced of super soft material and designed for everyday use and comfort.
- Double Top Dry layer provides extra absorption at the front.





### Application guide



Unfold the pad.
Do not touch the inside surface of the pad.



Remove the paper strip to expose the self-adhesive strip.



Place the pad in close-fitting underpants or fitting pants, broad side up to the front.



Put on the underpants.

## Abri-Man Premium

#### Abri-Man Zero, Premium



#### Abri-Man Formula, Premium



#### Abri-Man Slipguard, Premium



#### Abri-Man Special, Premium