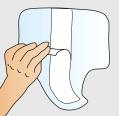

### Application guide

Unfold the pad.
Do not touch the inside surface of the pad.

Remove the paper strip to expose the self-adhesive strip.

Place the pad in close-fitting underpants or fitting pants, broad side up to the front.