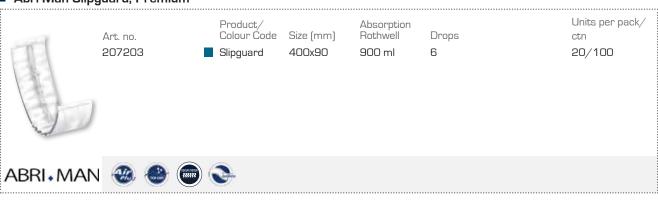

# Male incontinence product

Abri-Man Premium



#### Product features

- Protection designed specifically and only for male users.
- Secure and discrete fit into normal underwear.
- Pockets and a unique barrier system to prevent leakage.
- Produced of super soft material and designed for everyday use and comfort.
- Double Top Dry layer provides extra absorption at the front.





### Application guide



Unfold the pad.
Do not touch the inside surface of the pad.



Remove the paper strip to expose the self-adhesive strip.



Place the pad in close-fitting underpants or fitting pants, broad side up to the front.



Put on the underpants.

## Abri-Man Premium

#### Abri-Man Zero, Premium



#### Abri-Man Formula, Premium



#### Abri-Man Slipguard, Premium



#### Abri-Man Special, Premium