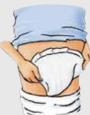

### Application guide

Fold the pad lengthwise with backsheet turned outwards. Pass pad from front to back. Position the upper rear end of pad at the coccyx.

Fan out the back of pad horizontally to create a channel shape between the legs.

Fan out pad horizontally at front.

Pull fitting pants up into position. If possible, the pant legs should be placed on the backsheet edges of the pad.