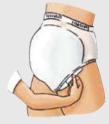

Fan out pad horizontally at front.

Pull fitting pants up into position. If possible, the pant legs should be placed on the backsheet edges of the pad.