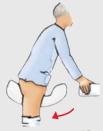

### Application guide

Fold the pad lengthwise with backsheet turned outwards. Pass pad from front to back. Position the upper rear end of pad at the coccyx.

Fan out the back of pad horizontally to create a channel shape between the legs.