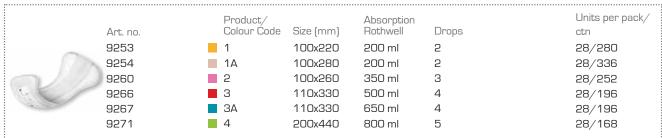

m



### Product features

- Breathable pad to maintain healthy skin and optimum comfort for the user.
- Top Dry-system, ensuring comfort and integrity of skin.
- Anatomically shaped pads to fit the user.
- Barriers to ensure the user protection against leakage
- Odour control for discretion.
- Abri-San Special available for feacal incontinence.





### Application guide



Fold the pad lengthwise with backsheet turned outwards. Pass pad from front to back. Position the upper rear end of pad at the coccyx.



Fan out the back of pad horizontally to create a channel shape between the legs.



Fan out pad horizontally at front.



Pull fitting pants up into position. If possible, the pant legs should be placed on the backsheet edges of the pad.

## Abri-San Premium

#### Abri-San, Premium

















#### Abri-San, Premium

|       | Art. no. | Product/<br>Colour Code | Size (mm) | Absorption<br>Rothwell | Drops | Units per pack/<br>ctn |
|-------|----------|-------------------------|-----------|------------------------|-------|------------------------|
|       | 9374     | 5                       | 280x540   | 1200 ml                | 5     | 36/144                 |
|       | 9378     | 6                       | 300x630   | 1600 ml                | 6     | 34/102                 |
|       | 9381     | 7                       | 360x630   | 2100 ml                | 7     | 30/120                 |
|       | 9382     | 8                       | 360x630   | 2500 ml                | 8     | 21/84                  |
|       | 9384     | 9                       | 370x730   |