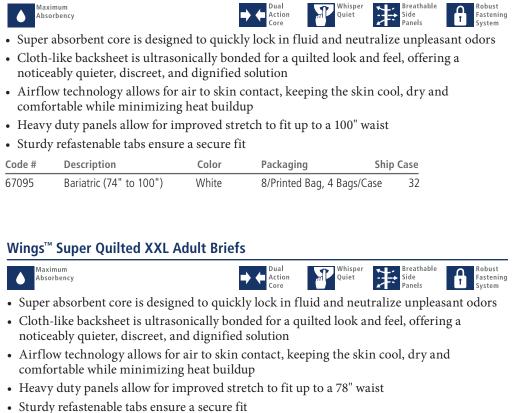

#### **Now fits up to** Wings<sup>™</sup> Super Quilted Bariatric Adult Briefs 100" waist!

3

- Code # Description

67095 Bariatric (74" to 100")

### Wings<sup>™</sup> Super Quilted XXL Adult Briefs

- Code # Description
- 67093 XXL (65" to 78