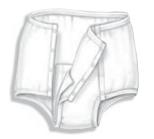

## Simplicity<sup>™</sup> Cotton Snap Pants

• Reusable cotton pants have latex-free elastic waist and leg bands for improved comfort and fit, and a snap-open front panel for easy pad changes

| Code # | Description           | Color Code   | Ship Case |
|--------|-----------------------|--------------|-----------|
| 689    | Small (22" to 28")    | Red Stripe   | 12        |
| 691    | Medium (30" to 36")   | White Stripe | 12        |
| 694    | Large (38" to 44")    | Blue Stripe  | 12        |
| 698    | X-Large (46" to 52")  | Green Stripe | 12        |
| 699    | XX-Large (54" to 58") | Black Stripe | 12        |