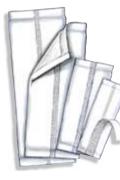

### Simplicity<sup>™</sup> Garment Liner

- Liners are designed with a slim silhouette that is undetectable under regular clothing.
- Stay-dry facing encourages a healthier skin environment, and a double adhesive strip on the moisture-proof backing holds liner securely in place.
- Contains super-absorbent polymer for maximum fluid retention while reducing odor and keeping wetness away from skin

| Code # | Size                                      | Absorbency | Packaging            | Ship Case |
|--------|-------------------------------------------|------------|----------------------|-----------|
| 1530   | 4.5" x 14"                                | Light      | 25/Bag, 5 Bags/Case  | 125       |
| 965B20 | 6.5" x 17"                                | Light      | 20/Bag, 10 Bags/Case | 200       |
| 635    | 7" x 17"                                  | Moderate   | 25/Bag, 8 Bags/Case  | 200       |
| 931B24 | 10" x 24"                                 | Heavy      | 24/Bag, 6 Bags/Case  | 144       |
| 5874   | 10" x 24" Pant Liners with Adhesive Strip | Moderate   | Bulk                 | 100       |
| 6426   | 6.5" x 17" Insert Pad                     | Moderate   | Bulk                 | 100       |