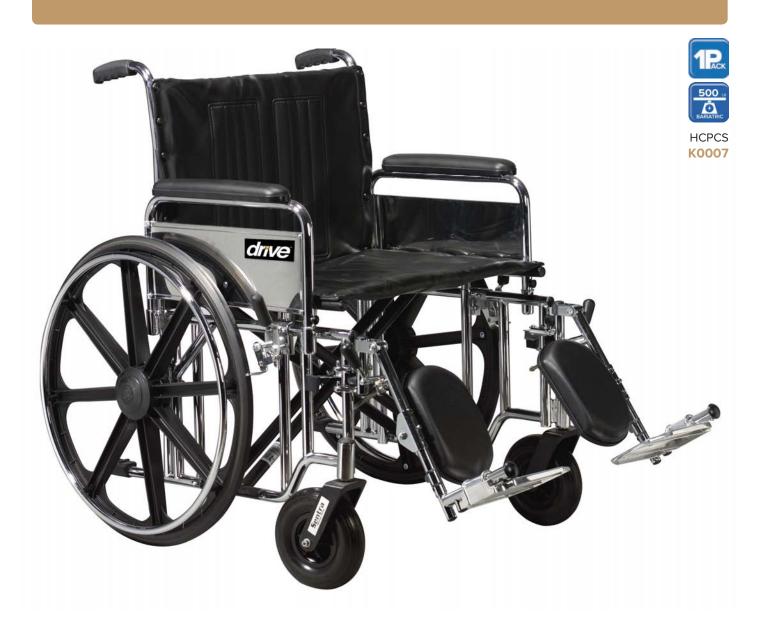

## Bariatric Sentra Extra-Heavy-Duty Wheelchair

**Dual Cross Brace** 

- · Weight Capacity: 500 lbs.
- Carbon steel frame with triple-coated chrome for an attractive, chip-proof, maintainable finish.
- Reinforced steel gussets at all weight bearing points provide additional strength.
- Durable, heavy-gauge reinforced naugahyde upholstery.
- Comes standard with carry pocket on backrest.
- Reinforced side frame, caster journals and dual
- cross bars.
- Dual-position front fork.

- Dual-position front frame.
- Composite Mag-style wheels with chrome hand rim are lightweight and maintenance free.
- Hemi-adjustable caster is optional (Part #STDS1074).
- Precision sealed wheel bearings in front and rear ensure long-lasting performance and reliability.
- Padded armrests provide added patient comfort.
- Comes with swing-away footrests or elevating leg rests with tool-free adjustable length riggings.
- · Comes with push-to-lock wheel locks.