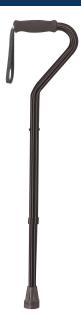

## **Bariatric Offset-Handle Canes**

- Manufactured with steel tubing
- Easy-to-use, dual-button height adjustment with locking ring Locking ring prevents rattling (Figure A)
- Comfortable vinyl hand grip with wrist strap
- Model 10305 Weight Capacity 500 lbs
- Model 10318 Weight Capacity 600 lbs

| PRODUCTS                | Description                             |
|-------------------------|-----------------------------------------|
| 10305-6                 | Black, 6/cs                             |
| 10318-6                 | Black, 6/cs                             |
|                         |                                         |
| SPECIFICATIONS          | Description                             |
| Handle Height (10305-6) | 29.75" - 37.75"                         |
| Handle Height (10318-6) | 37" - 46"                               |
| Weight Limit            | (10305-6) 500 lbs.   (10318-6) 600 lbs. |
| Warranty                | Limited Lifetime                        |