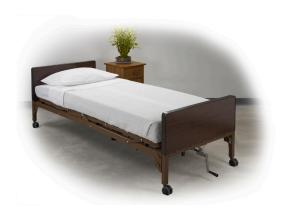

## Bedding in a Box

**RETAIL BOX** 

- · The Bedding in a Box set is perfect for use with most standard manual, semi-electric and full electric beds
- Set contains 1 pillow case, 1 fitted sheet, 1 cover sheet and 1 blanket that are ideal for standard and hospital homecare beds Fitted sheet measures  $36" \times 80" \times 5" 6"$
- Sheets are made of a high quality cotton and polyester blend Blanket is 100% cotton
- All components are machine washable