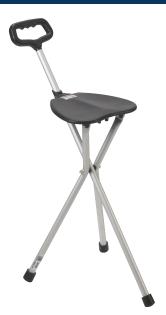

## **Cane Seat**

FIGURE A

10365

RETAIL BOX

10365

- Provides a comfortable seat to rest on when open, and a sturdy support cane when closed (Figure A)
- Manufactured with sturdy, extruded aluminum tubing
- Tripod design with vinyl contoured tipped legs
- 9" diameter seat
- 33" tall when closed (Figure B)
- Weighs 2.5 lbs
- Weight Capacity 250 lbs