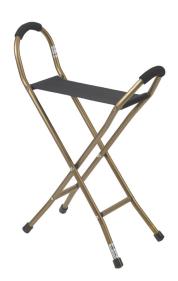

## Cane/Sling Seat

FIGURE A

FIGURE C

- Provides a comfortable seat to rest on when open, and a sturdy quad cane when closed (Figure A)
- Manufactured with sturdy, extruded aluminum tubing
- Four sturdy legs with vinyl contoured tips
- Nylon sling bench, 15" x 5.75"
- Foam grip handles
- 34" tall when closed
- Seat to floor height: 20.5"
- Weighs 2.5 lbs
- 250 lb Weight Capacity

| PRODUCTS             | Description                                          |
|----------------------|------------------------------------------------------|
| RTL10360             | 1/cs                                                 |
| SPECIFICATIONS       | Description                                          |
| Dimensions           | 15" (W) × 5.75" (H)                                  |
| Height Closed        | 34"                                                  |
| Seat to Floor Height | 20.5"                                                |
| Weight Capacity      | 250 lbs.                                             |
| Warranty             | Limited Lifetime on frame, 6 Month Warranty on Sling |