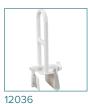

## Clamp-On Tub Rail

FIGURE A

**RETAIL BOX** 

12041

- Durable, white powder-coated steel construction
- 14.5" 17" height adjustment (for RTL12036-ADJ only)
- Width adjusts from 3" 7"
- Stainless steel locking mechanism and non-wearing rubber pads provide scratch-proof security
- Fits most tubs (not for use with fiberglass tubs)
- Tool-free installation

| PRODUCTS                               | Description                                      |
|----------------------------------------|--------------------------------------------------|
| RTL12036-ADJ                           | Adjustable Height, Parallel to the Tub, 1/bx     |
| 12036                                  | Non-Adjustable Height, Parallel to the Tub, 1/bx |
| SPECIFICATIONS                         | Description                                      |
| Adjustable Clamp                       | 3" (smallest)   7" (widest)                      |
| Weight (12036   12041)                 | 6.5 lbs.                                         |
| Weight (RTL12036-ADJ)                  | 7.0 lbs.                                         |
| Height (RTL12036-ADJ)                  | 14.5"- 17"                                       |
| Height (12036   12041)                 | 14.5"                                            |
| Carton Shipping Weight (12036   12041) | 8.5 lbs.                                         |
| Carton Shipping Weight (RTL12036-ADJ)  | 9 lbs.                                           |
| Weight Limit                           | 300 lbs.                                         |
| Warranty                               | Limited Lifetime                                 |