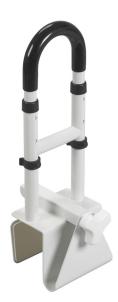

## Clamp-On Tub Rail

FIGURE A

**RETAIL BOX** 

12041

- Durable, white powder-coated steel construction
- 14.5" 17" height adjustment (for RTL12036-ADJ only)
- Width adjusts from 3" 7"
- Stainless steel locking mechanism and non-wearing rubber pads provide scratch-proof security
- Fits most tubs (not for use with fiberglass tubs)
- Tool-free installation