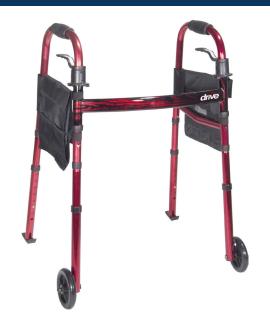

## Deluxe Folding Travel Walker with 5" Wheels and Fold-Up Legs

FIGURE A

FIGURE B

FIGURE C

FIGURE D

FIGURE E

**RETAIL BOX** 

- Easily folds tool-free to ½ the size of a traditional walker (Figure A B) and can be stored in a "Ready Set Go" Pouch (Figure C)
- Legs are attached with strong elastic cords so legs can be folded (Figure D)
- Comes with 5" front wheels and rear glide skis that are ideal for most surfaces
- Two side-storage pouches with large pockets for personal items are held in place by hook and loop fastener tabs to both side frames