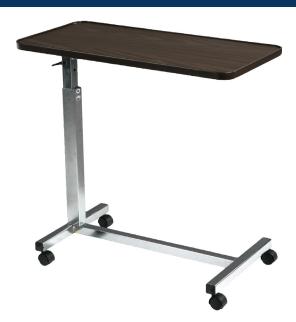

## Deluxe, Tilt-Top Overbed Table

- Easily assembled
- Walnut, wood grain low-pressure laminate top
- Top can be tilted 33° in either direction (Figure A)
- Top can be raised or lowered in infinite settings between 29.5"- 46"
- Swivel casters allow for easy maneuverability
- Chrome-plated steel "H" base provides security and stability
- Tabletop locks securely when height adjustment handle is released It can be raised with the slightest upward pressure
- For proper assembly, do not remove bottom screw (Figure B)