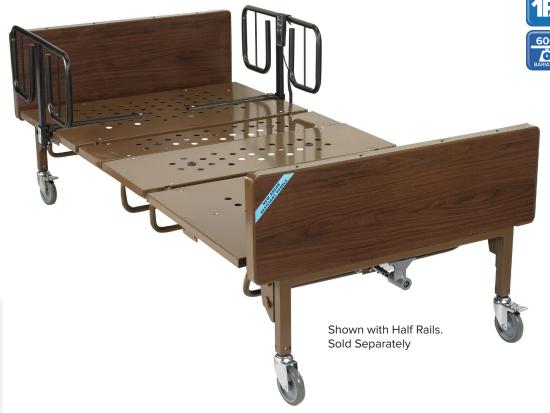

## Full-Electric Bariatric Bed, 42"

| Item #      | Product Description                                                                                                          | UOM  |
|-------------|------------------------------------------------------------------------------------------------------------------------------|------|
| 15300       | Bariatric Bed                                                                                                                | 1/cs |
| 15300BV-1HR | Bariatric Bed with 1 pair "T" Rails (item #15021BV)                                                                          | 1/cs |
| 15300BV-PKG | Bariatric Bed Package (contains Bariatric Bed, 42" Bariatric Foam Mattress, item #15301, and 1 pair "T" Rails, item #15021BV | 1/cs |

- Quiet, smooth operation.
- · Heavy-duty frame ensures strength and patient safety.
- All steel construction.
- Larger sleep surface than conventional bed.
- Split-pan design with removable bed ends is easy to set up.
- No tools necessary for set up.

- Hand control (included) provides for multiple bed positioning for patients.
- Low air loss/alternating pressure mattress available.
- "T" rails available. (Sold separately) (Figure A)
- Emergency manual crank included.
- Weight Capacity 600 lbs.

| specifications |          |                                                                  |  |  |
|----------------|----------|------------------------------------------------------------------|--|--|
| Bed Height     |          | 18.25" - 26.25"                                                  |  |  |
| Unit Dimens    | ions     | 42" (W) x 88" (L)                                                |  |  |
| Sleeping Su    | rface    | 80"                                                              |  |  |
| Weight         |          | 231 lbs.                                                         |  |  |
| Carton Shipp   | 276 lbs. |                                                                  |  |  |
| Weight Limit   |          | 600 lbs.                                                         |  |  |
| Warranty       | ,        | ted Lifetime on Welds, 5 Years on All Other Parts and Components |  |  |