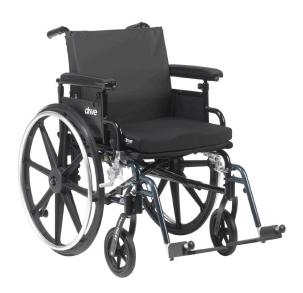

## General Use Wheelchair Cushion Kits Cushion Seat and Back Kits

HCPCS: E2601 & E2611

INSET A

BACK CUSHION

- Kit includes one seat and one back cushion each for added comfort & support
- Seat cushion is Drive's Molded Foam General Use cushion (see page 30) for optimal support and stabilization
- Back cushion is Drive's Lumbar Support General Use cushion (see page 32) for supporting the lower back and improving posture
- Both products meet flammability standard TB117