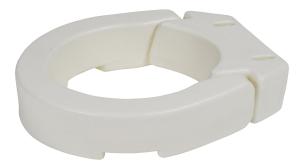

## Hinged Toilet Seat Riser

## HCPCS: E0244

- Raises the height of the toilet 3.5" for individuals that require assistance sitting on and standing from the toilet
- Hinge design allows riser to be moved out of the way when not in use (Figure A)
- Heavy-duty molded plastic construction provides strength and durability
- Lightweight, portable, and easily attaches to toilet bowl
- Easy-to-install on most standard toilets
- Two models to accommodate either standard or elongated (Figure B) toilet bowls

| PRODUCTS                | Description                      |
|-------------------------|----------------------------------|
| RTL12607                | Standard Seat, 1/ea              |
| RTL12608                | Elongated Seat, 1/ea             |
|                         |                                  |
| SPECIFICATIONS          | Description                      |
| Seat Dimensions (12607) | 13.5" (W) × 17.5" (D) × 3.5" (H) |
| Seat Dimensions (12608) | 14" (W) × 19.25 (D) × 3.5" (H)   |
| Weight (12607   12608)  | 5.07 lbs.   5.62 lbs.            |
| Weight Limit            | 250 lbs.                         |
| Warranty                | Limited Lifetime                 |