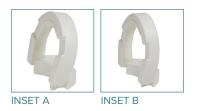

## HCPCS: E0244

- Raises the height of the toilet 3.5" for individuals that require assistance sitting on and standing from the toilet
- Hinge design allows riser to be moved out of the way when not in use (Figure A)
- Heavy-duty molded plastic construction provides strength and durability
- Lightweight, portable, and easily attaches to toilet bowl
- Easy-to-install on most standard toilets
- Two models to accommodate either standard or elongated (Figure B) toilet bowls