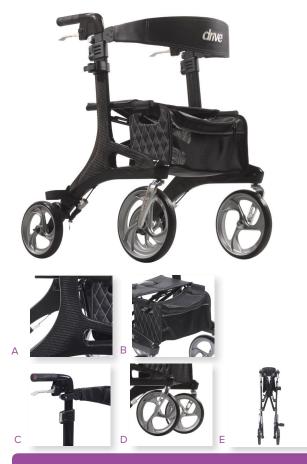

\*excluding bag

- Luxurious super lightweight carbon fiber frame. (Figure A)
- Weighs only 12 lbs.\* for powerful performance with swift and effortless mobility.
- Opulent and removable zippered storage bag.
  Unique bag attachment keeps bag securely in place when rollator is open or folded. (Figure B)
- Brake cable inside frame for added safety. (Figure C)
- Handle height easily adjusts with unique push button.
- Caster fork design enhances turning radius.

- Large 10" front casters allow optimal steering and rolling comfort. (Figure D)
- Easily fold with one hand to ultra-compact size for storage. Handle is located on seat. (Figure E)
- Cross-brace design allows for side-to-side folding and added stability.
- Seat is durable and comfortable.
- EZ clip cane holder with HurryCane™ compatible platform.