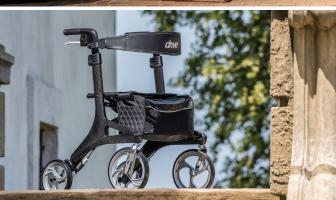

## Nitro Elite CF, Carbon Fiber Rollator

| Item #     | <b>Product Description</b> | Color              | UOM  |
|------------|----------------------------|--------------------|------|
| RTL10266CF | Nitro Elite CF             | Black Carbon Fiber | 1/ea |

\*excluding bag

- Luxurious super lightweight carbon fiber frame. (Figure A)
- Weighs only 12 lbs.\* for powerful performance with swift and effortless mobility.
- Opulent and removable zippered storage bag.
  Unique bag attachment keeps bag securely in place when rollator is open or folded. (Figure B)
- Brake cable inside frame for added safety. (Figure C)
- Handle height easily adjusts with unique push button.
- Caster fork design enhances turning radius.