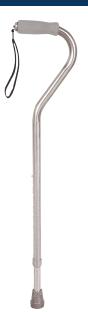

## Offset Handle Aluminum Canes Foam Rubber Grip

- Ergonomically designed handle with soft Foam Grip provides comfort and security
- Comes standard with foam rubber grip and wrist strap (Figure A)
- Manufactured with sturdy, extruded aluminum tubing
- Easy-to-use, one-button height adjustment with locking ring Locking ring prevents rattling (Figure B)
- Available in Silver (main image), Black (Figure C) or Bronze (Figure D)
- Handle height adjusts from 30" to 39"
- Weight Capacity 300 lbs