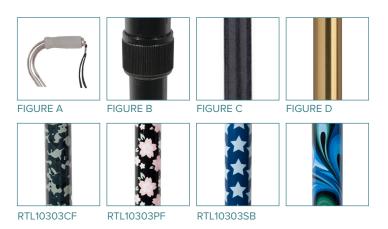

## Offset Handle Aluminum Canes Foam Rubber Grip

- Ergonomically designed handle with soft Foam Grip provides comfort and security
- Comes standard with foam rubber grip and wrist strap (Figure A)
- Manufactured with sturdy, extruded aluminum tubing
- Easy-to-use, one-button height adjustment with locking ring Locking ring prevents rattling (Figure B)
- Available in Silver (main image), Black (Figure C) or Bronze (Figure D)
- Handle height adjusts from 30" to 39"
- Weight Capacity 300 lbs

| PRODUCTS       | Description                  |
|----------------|------------------------------|
| 10303-6        | Silver, 6/cs                 |
| 10303-1        | Silver, 1/ea                 |
| RTL10306       | Black, 1/ea                  |
| RTL10307       | Bronze, 1/ea                 |
| 10308C-6       | Silver, Black & Bronze, 6/cs |
| RTL10303       | Silver, 1/ea                 |
| RTL10303CF     | Camouflage, 1/ea             |
| RTL10303PF     | Pink Floral, 1/ea            |
| RTL10303SB     | Stars, 1/ea                  |
| RTL10303SW     | Swirl, 1/ea                  |
|                |                              |
| SPECIFICATIONS | Description                  |
| Handle Height  | 30" - 39"                    |
| Weight Limit   | 300 lbs.                     |
| Warranty       | Limited Lifetime             |