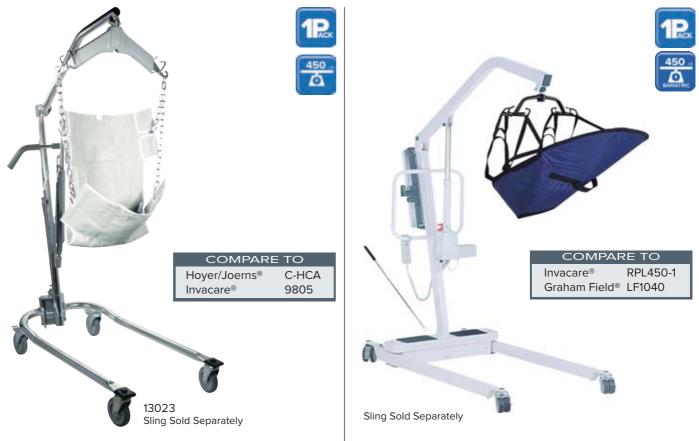

## Hydraulic Deluxe Chrome-Plated Patient Lift

| Item # | <b>Product Description</b> | For Use With |  |  |  |
|--------|----------------------------|--------------|--|--|--|
| 12022  |                            |              |  |  |  |

| 13023     |                                                                                |         | 1/cs |
|-----------|--------------------------------------------------------------------------------|---------|------|
| 13023CSET | 3" Casters, Contains Two<br>3" Non-Locking Caster and<br>Two 3" Locking Caster | Low Bed | 4/bx |
|           |                                                                                |         |      |

- Chrome-plated steel provides maximum strength.
- Safely raises or lowers individuals from any stationary position. 6-point cradle design.
- High-performance hydraulics raise or lower individuals gradually and safely.
- Easy-to-operate caster brakes provide security.
- Includes sling chains.

## **Battery-Powered Patient Lift**

with 6-Point Cradle

| Item # | UOM  |
|--------|------|
| 13240  | 1/cs |
|        |      |

- Heavy-gauge construction.
- Jumbo actuator pump with emergency button can switch to manual mode to lower patient down safely.
- Fast, easy charge from AC outlet.
- To charge, simply plug in unit. Battery does not need to be removed to be charged. Lift will not operate while plugged in. For home-care use.
- Audible warning when battery power falls below 50%.