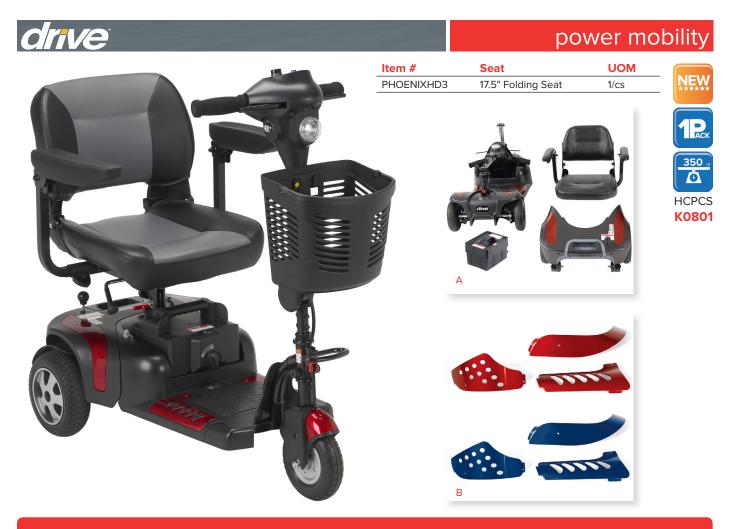

## Phoenix HD 3 Heavy-Duty Travel Scooter

- Quick and easy disassembly. (Figure A)
- Includes interchangeable color panels in Red and Blue. (Figure B)
- Armrests are padded and adjustable.
- Quick connect batteries.
- Ergonomic throttle control.
- Height-adjustable swivel seat with two-tone upholstery.
- Flat-free, non-marking tires.
- Large, plastic carry basket.
- Easy-to-adjust tiller.
- Anti-tip wheels.
- Headlight.
- Swivel seat with fold-down backrest.
- Easy freewheel operation.