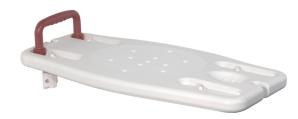

## **Portable Shower Bench**

FIGURE A

**RETAIL BOX** 

- One-piece shower bench adds convenience, comfort and safety to the bathroom
- It is portable for easy storage and travel
- Handle provides additional safety and stability for the user
- Rubber stops help protect tub from scratches
- Drain holes prevent pooling