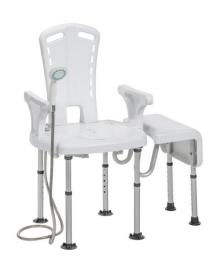

## PreserveTech Aquachair Transfer Accessory with Curtain Guard Protection

HCPCS:

FIGURE A

IGURE B

FIGURE C

FIGURE D

Enhance your Aquachair Bathing System with the bench attachment that makes getting out of the tub easier and safer. The PreserveTech Aquachair Transfer Accessory with Curtain Guard allows you to easily slide over the side of the tub without standing. For added protection against slips and falls, its "U" shape cut-out design keeps the shower curtain liner inside the tub to prevent water from spilling during bathing.

- Enhance Your Aquachair with Safer Entry & Exit
- Easily installs to the PreserveTech Aquachair Bathing System with Bidet in minutes
- Bench design allows user to slide over side of tub from a safer seated position
- Patented "U" shape cut-out design keeps shower curtain liner in the tub and prevents water spillage
- Adjust leg height with the push of a button
- Nonslip feet offer added security on bathroom floors