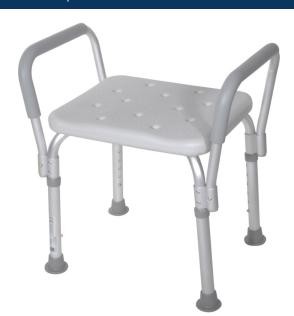

## Shower Bench with Removable Padded Arms

- Removable, padded armrests provide comfort and added security
- Blow-molded bench provides comfort and strength
- Drainage holes in bench reduce slipping
- Aluminum frame is lightweight, durable and corrosion proof
- Leg height adjusts in 1" increments