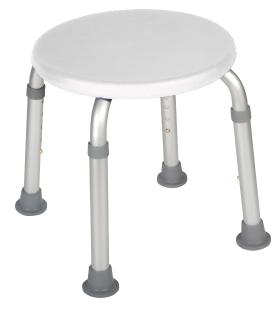

## **Shower Stool**

- Aluminum frame is lightweight, durable and corrosion proof
- Impact-resistant, composite seat
- Legs are height adjustable in 1" increments, and are crack proof and tarnish resistant
- Easy, tool-free assembly

| PRODUCTS               | Description               |
|------------------------|---------------------------|
| RTL12004KD             | Knocked Down, White, 1/cs |
|                        |                           |
| SPECIFICATIONS         | Description               |
| Outside Legs           | 12.5" (W) × 12.5" (D)     |
| Seat Dimensions        | 13" (W) × 13" (D)         |
| Seat Height            | 13.5" - 21"               |
| Weight                 | 3 lbs.                    |
| Carton Shipping Weight | 5 lbs.                    |
| Weight Limit           | 300 lbs.                  |
| Warranty               | Limited Lifetime          |
| ACCESSORIES            | Description               |
| 12002T                 | Replacement Tip 4/bx      |