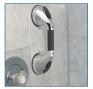

## **Suction Cup Grab Bars**

HCPCS: E0241

FIGURE A

FIGURE B

FIGURE C

FIGURE D

- $\bullet$  Installs and removes without tools or professional installation
- Can be installed at any angle
- Large suction cups provide an extremely strong hold suction cups are 3.75" in diameter
- Release levers make installing and removing the suction cup grab bars quick and easy
- Red/Green color indicators on top of the handle shows "safe secure" suction or to "re-affix" suction
- Avoid grout lines for proper placement
- Will not damage property
- Use to assist with balance only
- Do not use to leverage body weight
- · Always check to make sure the bar is securely attached before using
- · Uninstall and reinstall as needed
- Retail Packaged