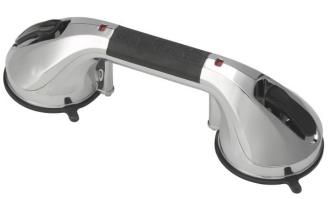

## **Suction Cup Grab Bars**

HCPCS: E0241

FIGURE A

FIGURE B

FIGURE C

FIGURE D

- $\bullet$  Installs and removes without tools or professional installation
- Can be installed at any angle
- Large suction cups provide an extremely strong hold suction cups are 3.75" in diameter
- Release levers make installing and removing the suction cup grab bars quick and easy
- Red/Green color indicators on top of the handle shows "safe secure" suction or to "re-affix" suction
- Avoid grout lines for proper placement
- Will not damage property
- Use to assist with balance only
- Do not use to leverage body weight
- · Always check to make sure the bar is securely attached before using
- · Uninstall and reinstall as needed
- Retail Packaged