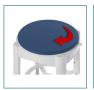

## **Swivel Seat Shower Stool**

INSET A

INSET B

**RETAIL BOX** 

- The rotating padded seat reduces twisting and reaching while in the shower
- Seat rotates 360° and locks every 90° (Figure A)
- The rotating top of the seat can be removed for easy cleaning
- Easy tool-free assembly
- Ideal for individuals who have balance or mobility issues
- Seat height can be adjusted from 16" to 22", in 1" increments
- Retail packaged