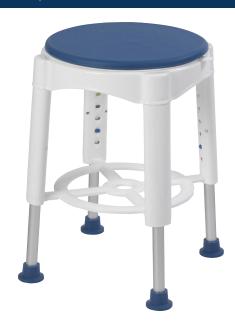

## **Swivel Seat Shower Stool**

INSET A

INSET B

**RETAIL BOX** 

- The rotating padded seat reduces twisting and reaching while in the shower
- Seat rotates 360° and locks every 90° (Figure A)
- The rotating top of the seat can be removed for easy cleaning
- Easy tool-free assembly
- Ideal for individuals who have balance or mobility issues
- Seat height can be adjusted from 16" to 22", in 1" increments
- Retail packaged

| PRODUCTS               | Description       |
|------------------------|-------------------|
| RTL12061M              | 4 retail boxes/cs |
| SPECIFICATIONS         | Description       |
| Outside Legs           | 15" (W) × 15" (D) |
| Seat Dimensions        | 14" (W) × 14" (D) |
| Seat Height            | 16" – 22"         |
| Weight                 | 6.6 lbs.          |
| Carton Shipping Weight | 28.65 lbs.        |
| Weight Limit           | 450 lbs.          |
| Warranty               | Limited Lifetime  |