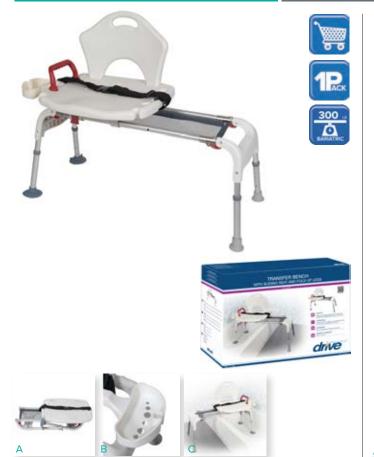

## Folding Universal Sliding Transfer Bench

| Item #   | UOM  |  |
|----------|------|--|
| RTL12075 | 2/cs |  |

- Transfer Bench slides left and right along frame for easy entry into and out of tub.
- Seat height adjusts in 1/2" increments.
- Folds flat for transport and storage. (Figure A)
- Comes standard with removable soap dish. (Figure B)
- Comes with safety net to catch dropped personal items and prevent bending.
- Comes with seat belt for added safety.
- Retail packaged. (Figure D)