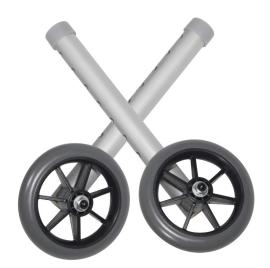

## Universal 5" Walker Wheels Dual-Hole Adjustment Column and Two Sets of Rear Glides

- Converts folding walker into wheeled walker
- Fits most manufacturers' walkers
- Allows for 8 height adjustments
- Rubber wheel allows walker to roll easily and smoothly over irregular surfaces
- Comes with rear glide caps, (item #10107) and glide covers (item #10107C) allowing use on all surfaces
- 350 lb Weight Limit

| PRODUCTS       | Description                                 |
|----------------|---------------------------------------------|
| 10109          | Silver tubing, gray tire and silencer, 1/pr |
|                |                                             |
| SPECIFICATIONS | Description                                 |
| Weight Limit   | 350 lbs.                                    |