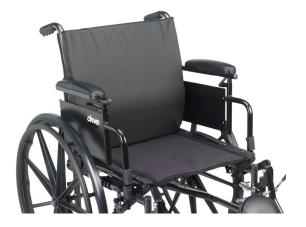

## Lumbar Support General Use Wheelchair Back Cushion

- Memory-foam back cushion provides support, comfort and a tactile curve to improve posture
- Durable Masonite board prevents hammocking in sling-back wheelchair Easily removed as per patient preference
- Conforms to lumbar curve to support lower back
- Sealed liner protects foam core from moisture
- Non-slip vinyl back prevents the cushion from sliding and is waterproof
- Adjustable Straps easily attach to wheelchair
- Meets flammability standard TB117

| PRODUCTS            | Description                          |
|---------------------|--------------------------------------|
| 14906               | Wheelchair Back Cushion, E2611, 1/ea |
| 14889               | Wheelchair Back Cushion, E2611, 1/ea |
| 14920               | Wheelchair Back Cushion, E2611, 1/ea |
| 8033                | Wheelchair Back Cushion, E2612, 1/ea |
| SPECIFICATIONS      | Description                          |
| Top Fabric Material | Black PU (stretch fabric)            |
| Bottom Fabric       | PVC + Knitted Fabric                 |
| Warranty            | 18 Months Limited                    |