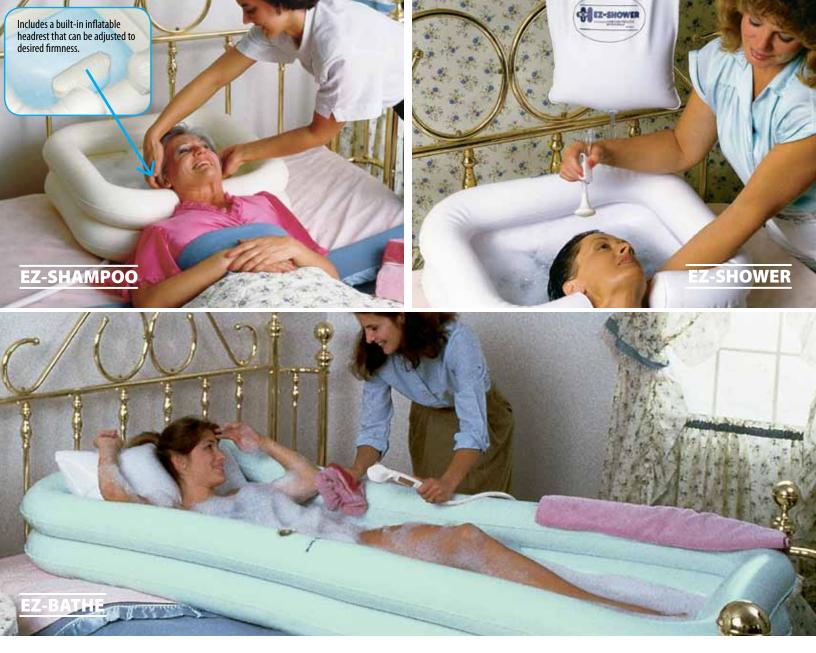

## Bathing is made comfortable and easy with this quality line of well designed products.

EZ-SHAMPOO<sup>®</sup> is an inflatable basin that allows confined clients to enjoy a refreshing in-bed shampoo. Comfortable and convenient.

EZ-BATHE<sup>®</sup> allows clients to enjoy a bath or shower without leaving their bed. Includes a durable wet and dry vacuum to inflate/deflate the tub. EZ-SHOWER holds 2½ gallons of water and is the ideal companion to the EZ-SHAMPOO. Hangs on a bedpost or I.V. pole and includes a flexible hose with on/off switch to control water flow.