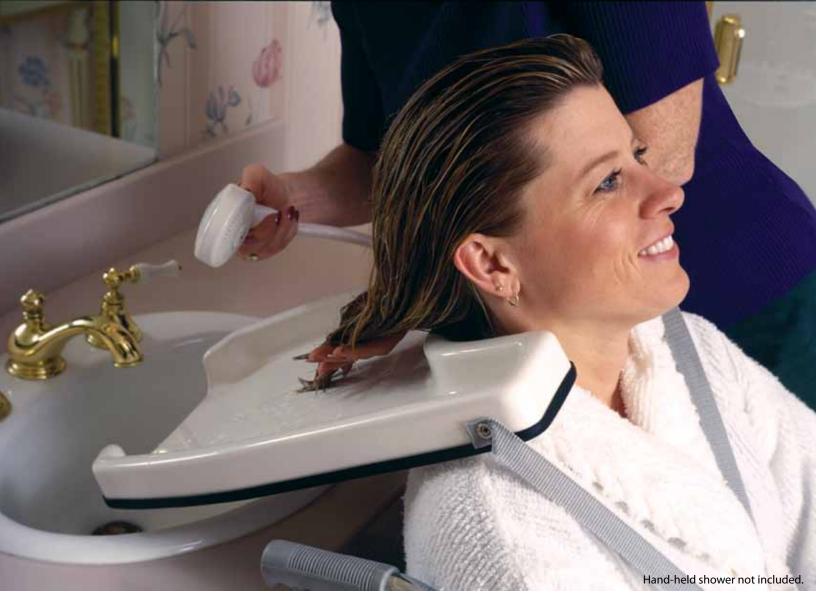

## **The EZ-SHAMPOO® HAIR WASHING TRAY** is simple, fast, and comfortable. It's head and shoulders above the rest.

The EZ-SHAMPOO® HAIR WASHING TRAY is so easy to use! Contoured to fit the neck comfortably, it simply rests on the client's shoulders for a refreshing shampoo while sitting in a chair or wheelchair. A unique rubber facing surrounds the tray and neck opening to provide superior comfort and prevent slipping. Raised edge prevents water from spilling over.

Compact and lightweight, the tray diminishes awkward bending for those with limited motion and reduces back strain for the caregiver. 35" strap wraps around client's forearm to stabilize tray. The EZ-SHAMPOO® HAIR WASHING TRAY is made from durable plastic and is easily cleansed with mild soap and water. Latex free.