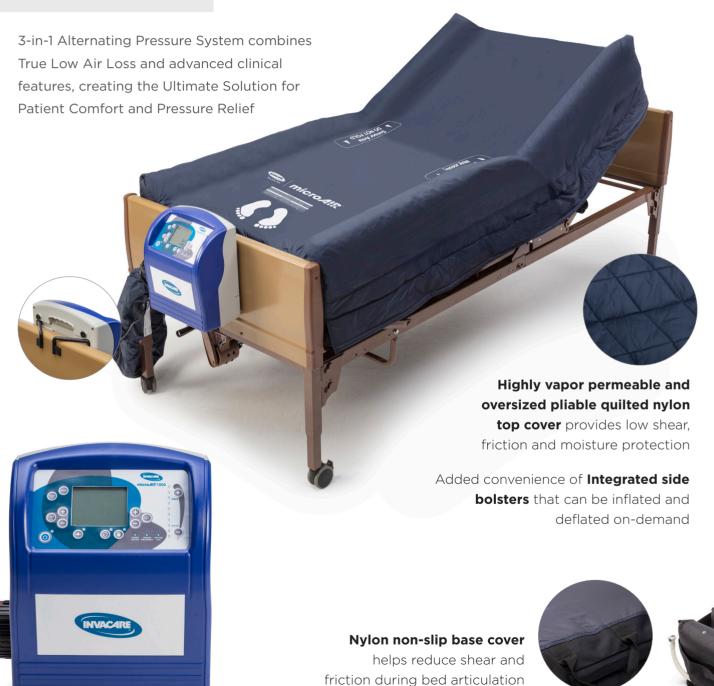

# Invacare® microAIR® MA1000

Alternating Pressure Low Air Loss Mattress System

**Medium - High Risk** Stage I-IV

Advanced 3-in-1 alternating function inflates and deflates cells in a 3:1 cycle, providing active pressure relief by supporting 2/3 of the body at any given time

**Soft nylon urethane backed cells** provide easy cleaning and helps minimize the proliferation of bacterial growth

**HeelSense™ Technology** helps provide further therapy and comfort by decreasing pressure in patient's vulnerable heel area