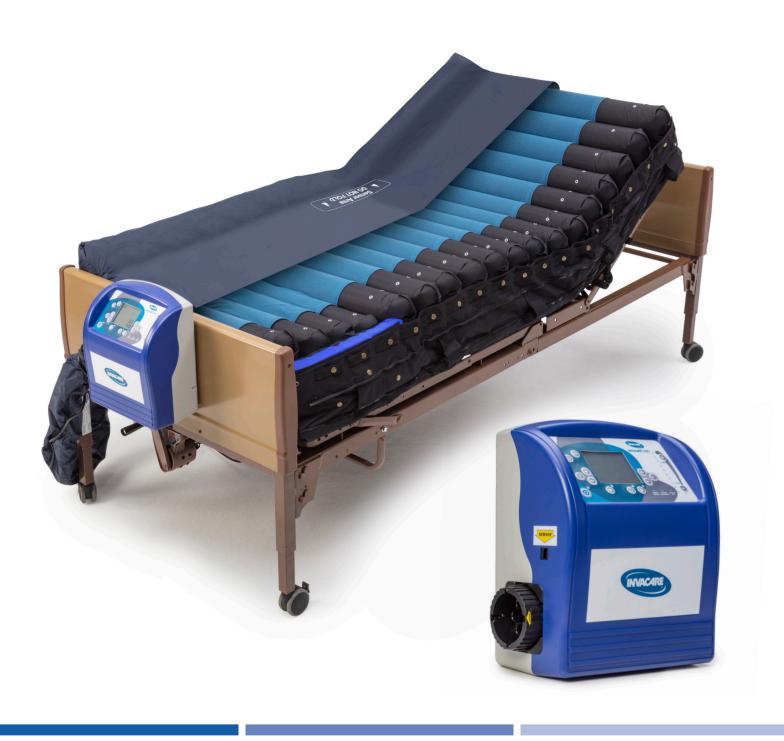

# Invacare® microAIR® MA1000

Alternating Pressure Low Air Loss Mattress System

**Medium - High Risk** Stage I-IV

Advanced 3-in-1 alternating function inflates and deflates cells in a 3:1 cycle, providing active pressure relief by supporting 2/3 of the body at any given time

**Auto Set Mode** automatically sets optimal pressure based on patient's weight, height and position for constant pressure monitoring

**60 second pulsation** feature helps improve capillary blood flow by continually readjusting to a level surface pressure.

**Auto Fowler Mode safety feature** can detect the pressure of patient's buttocks automatically and adjust pressure accordingly

**True Low Air Loss Therapy** provides extra comfort for moisture and temperature control

**Patient Care Mode** provides quick maximum inflation within seconds to aid with transfers and nursing procedures

**Customizable cycle times** to meet patient's varying needs

**Foam base** helps prevent bottoming out in the event of a power failure

**Soft nylon urethane backed cells** provide easy cleaning and helps minimize the proliferation of bacterial growth

**HeelSense™ Technology** helps provide further therapy and comfort by decreasing pressure in patient's vulnerable heel area