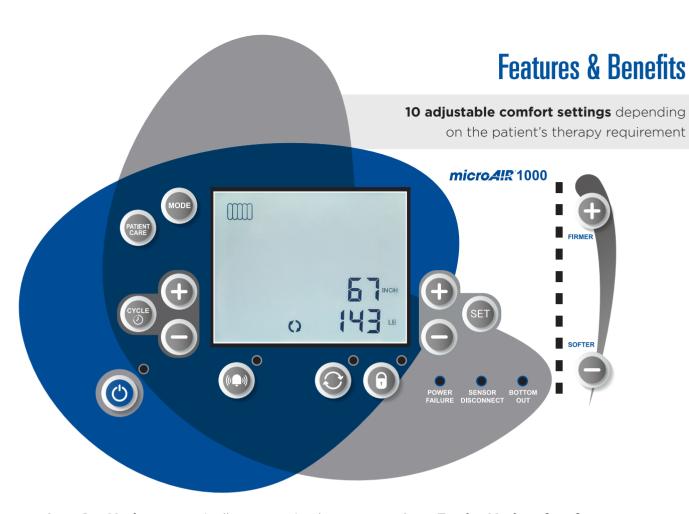

**Auto Set Mode** automatically sets optimal pressure based on patient's weight, height and position for constant pressure monitoring

**60 second pulsation** feature helps improve capillary blood flow by continually readjusting to a level surface pressure.

**Auto Fowler Mode safety feature** can detect the pressure of patient's buttocks automatically and adjust pressure accordingly

**True Low Air Loss Therapy** provides extra comfort for moisture and temperature control

**Patient Care Mode** provides quick maximum inflation within seconds to aid with transfers and nursing procedures

**Customizable cycle times** to meet patient's varying needs

**Foam base** helps prevent bottoming out in the event of a power failure