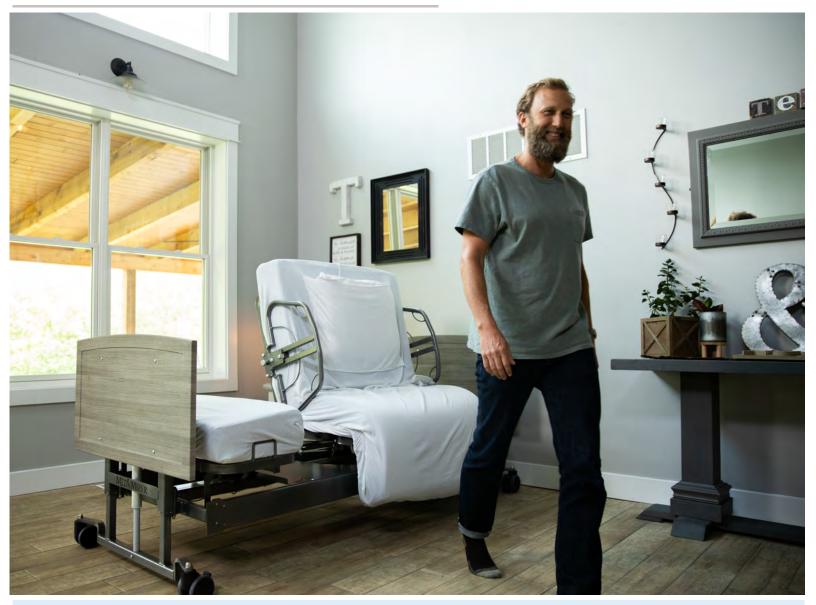

## Active Care™ Standard Bed

Since the inception of the hospital bed - one of the biggest challenges for caregivers and patients is **safely** getting in and out of the bed. Today, Med-Mizer has innovated the *ActiveCare* Bed to solve this challenge.

- One ButtonSafeTurnExit exclusive feature that fully automates the bed to turn into a chair and allow the patient to safely enter and exit the bed.
- FullChair Position/Powered Recliner— full chair position to allow the patient the ability to sit in the bed and powered recliner allows for independent head/knee adjustments for added comfort. Watch TV, eat a meal, and socialize with family and friends while remaining comfortably in bed.
- RollBack inPlace<sup>™</sup> head of bed can articulate to almost 90 degrees with the assistance of rollback in place to alleviate shearing/friction in the lower back.
- Built in Stand Assist use the high/low as a stand assist to set the bed/chair height to an appropriate height to add assistance and safety when getting in and out of bed.
- Advanced Features optional trendelenburg and reverse trendelenburg to help support advanced positioning needs and to help with feet elevation (potentially reduces swelling).