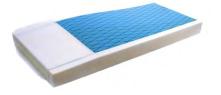

## MATTRESS OPTIONS

**Deluxe** - 7" Multi Layered foam with middle die cut for superior pressure redistribution

Gray Oak

**Elite** - 7" Copper gel infused memory foam for superior immersion and heat dissipation