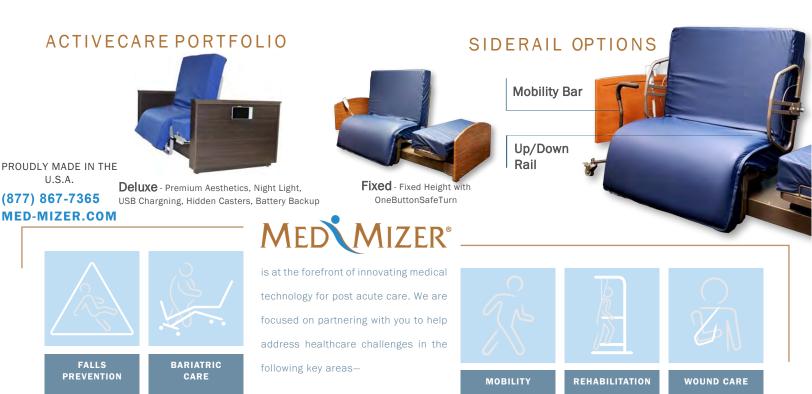

-------|
| Deck Height High                                   | . 27.5"             |
| Sleeping Surface                                   | . 35"w, 42"w x 80"l |
| Maximum Safe Working Capacity                      | . 600 lbs           |
| Accessories Trapeze, Battery Backup, Trend Pendant |                     |

#### LIMITED WARRANTY

15 years on bed frame mechanics 2 years on drive system 1 year on wood, casters & handsets Lifetime warranty on all welds

### ENDBOARD OPTIONS

Obsidian Oak

## MATTRESS OPTIONS



**Deluxe** - 7" Multi Layered foam with middle die cut for superior pressure redistribution



Gray Oak

**Elite** - 7" Copper gel infused memory foam for superior immersion and heat dissipation



CHERRY

StatMatt- 7" Zoned Reactive Air System reacts to movement and weight.