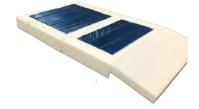

|
|----------------------------------------------------|---------------------|
| Deck Height High                                   | . 27.5"             |
| Sleeping Surface                                   | . 35"w, 42"w x 80"l |
| Maximum Safe Working Capacity                      | . 600 lbs           |
| Accessories Trapeze, Battery Backup, Trend Pendant |                     |

#### LIMITED WARRANTY

15 years on bed frame mechanics 2 years on drive system 1 year on wood, casters & handsets Lifetime warranty on all welds

### ENDBOARD OPTIONS

Obsidian Oak

## MATTRESS OPTIONS



**Deluxe** - 7" Multi Layered foam with middle die cut for superior pressure redistribution



Gray Oak

**Elite** - 7" Copper gel infused memory foam for superior immersion and heat dissipation



CHERRY

StatMatt- 7" Zoned Reactive Air System reacts to movement and weight.