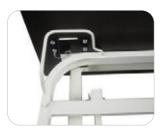

**Quick Release** Head & Foot Boards

| Model # | Description | Width | Length    | Low Range | High Range | Weight Cap |
|---------|-------------|-------|-----------|-----------|------------|------------|
| ULB7/30 | Ultra Low   | 36"   | 80" - 88" | 7"        | 30"        | 500        |