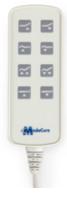

## ULTRA L W BED

8 Function Hand Pendant

HI/LO, HEAD, FOOT, AUTO CONTOUR

**EXTENSIVE TRAVEL RANGE:** 7" - 30"

## LOW POSITION OF ONLY 7"! **IDEAL SOLUTION FOR FALL PATIENTS**

**Mattress Retainers** included

**Bumper Bar Protects Walls** 

• 8 Function hand pendant with universal symbols

- Auto contour function
- Quick Release boards
- Head and Foot Boards included
- Bumper bar protects walls from scratches and scuff marks
- Durable reinforced steel tube frame
- IV sockets on bed corners
- Corner mattress retainers included
- 8 3" CASTERS: 4 locking and 4 swivel
- HEAVY WEIGHT CAPACITY: 500 Lbs.