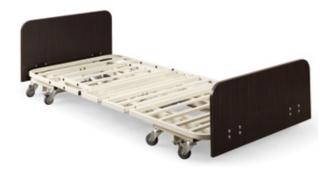

## LOW POSITION OF ONLY 7"! **IDEAL SOLUTION FOR FALL PATIENTS**

**Mattress Retainers** included

**Bumper Bar Protects Walls** 

• 8 Function hand pendant with universal symbols

- Auto contour function
- Quick Release boards
- Head and Foot Boards included
- Bumper bar protects walls from scratches and scuff marks
- Durable reinforced steel tube frame
- IV sockets on bed corners
- Corner mattress retainers included
- 8 3" CASTERS: 4 locking and 4 swivel
- HEAVY WEIGHT CAPACITY: 500 Lbs.

**Quick Release** Head & Foot Boards

| Model # | Description | Width | Length    | Low Range | High Range | Weight Cap |
|---------|-------------|-------|-----------|-----------|------------|------------|
| ULB7/30 | Ultra Low   | 36"   | 80" - 88" | 7"        | 30"        | 500        |