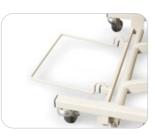

## LOW POSITION OF ONLY 7"! **IDEAL SOLUTION FOR FALL PATIENTS**

**Mattress Retainers** included

**Bumper Bar Protects Walls** 

• 8 Function hand pendant with universal symbols

- Auto contour function
- Quick Release boards
- Head and Foot Boards included
- Bumper bar protects walls from scratches and scuff marks
- Durable reinforced steel tube frame
- IV sockets on bed corners
- Corner mattress retainers included
- 8 3" CASTERS: 4 locking and 4 swivel
- HEAVY WEIGHT CAPACITY: 500 Lbs.