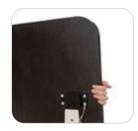

**Quick Release** Head & Foot Boards

| Model # | Description | Width | Length    | Low Range | High Range | Weight Cap |
|---------|-------------|-------|-----------|-----------|------------|------------|
| ULB7/30 | Ultra Low   | 36"   | 80" - 88" | 7"        | 30"        | 500        |