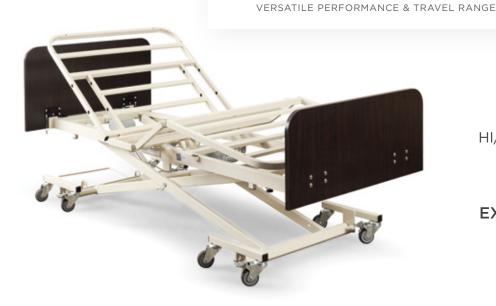

## LONG TERM CARE BED ULTRA LOW & HIGH

★★★★★ 36" FIXED WIDTH

## ULTRA L W BED

8 Function Hand Pendant

HI/LO, HEAD, FOOT, AUTO CONTOUR

**EXTENSIVE TRAVEL RANGE:** 7" - 30"

## **EXPANDABLE LENGTH:** 80" - 88"

## LOW POSITION OF ONLY 7"! **IDEAL SOLUTION FOR FALL PATIENTS**

**Mattress Retainers** included

**Bumper Bar Protects Walls** 

• 8 Function hand pendant with universal symbols

- Auto contour function
- Quick Release boards
- Head and Foot Boards included
- Bumper bar protects walls from scratches and scuff marks
- Durable reinforced steel tube frame
- IV sockets on bed corners
- Corner mattress retainers included
- 8 3" CASTERS: 4 locking and 4 swivel
- HEAVY WEIGHT CAPACITY: 500 Lbs.