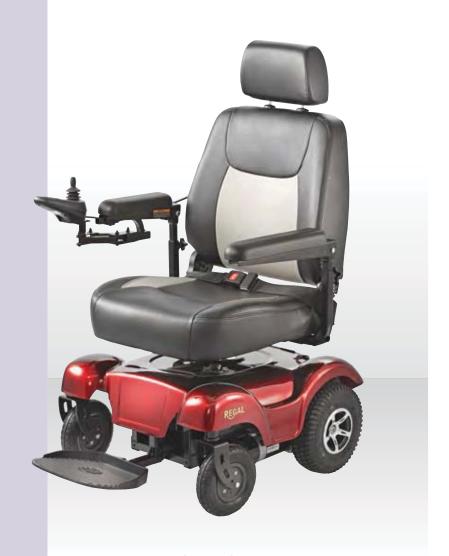

# **Compact RWD Powerbase Wheelchair**

P310 Regal

The unique compact size is designed for maximum maneuverability in narrow spaces and walkways. Ideal powerchair for indoor and outdoor use.

#### **Features**

- Stylish and compact rear wheel drive model with 10" drive wheels and alloy rims.
- Extremely low center of gravity.
- · Lower seat height which facilitates transfers and makes it the most stable unit in its class.
- · Sturdy, deluxe captain seat with angle adjustable back and flip-up armrests.
- Excellent maneuverability.
- Programmable controller with a wide range of selections to suit the needs and demands of different users.
- Off-board charger.
- Semi-reclining seat.
- Colors available : Red, Blue, Black.