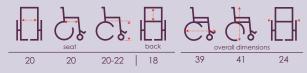

illed tires

brake: intelligent, regenerative, electromagnetic brakes

#### **Features**

- Stylish and compact rear wheel drive model with 10" drive wheels and alloy rims.
- Extremely low center of gravity.
- · Lower seat height which facilitates transfers and makes it the most stable unit in its class.
- · Sturdy, deluxe captain seat with angle adjustable back and flip-up armrests.
- Excellent maneuverability.
- Programmable controller with a wide range of selections to suit the needs and demands of different users.
- Off-board charger.
- Semi-reclining seat.
- Colors available : Red, Blue, Black.

## **Options**

Elevating leg rests. Oxygen tank holder. Cane & crutch holder. Walker holder. Rear foldable basket. Canopy. Cup holder. Side bag.

### Weight (lb)



#### **Dimensions** (in)





**Medicare Code** K0823 P310-2S C K0822 P310-2S S