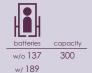

ires drive wheel: 10" foam filled tires

brake: intelligent, regenerative, electromagnetic brakes

#### **Features**

- Stylish and compact rear wheel drive model with 10" drive wheels and alloy rims.
- Extremely low center of gravity.
- · Lower seat height which facilitates transfers and makes it the most stable unit in its class.
- · Sturdy, deluxe captain seat with angle adjustable back and flip-up armrests.
- Excellent maneuverability.
- Programmable controller with a wide range of selections to suit the needs and demands of different users.
- Off-board charger.
- Semi-reclining seat.
- Colors available : Red, Blue, Black.

## **Options**

Elevating leg rests. Oxygen tank holder. Cane & crutch holder. Walker holder. Rear foldable basket. Canopy. Cup holder. Side bag.

### Weight (lb)



#### **Dimensions** (in)





**Medicare Code** K0823 P310-2S C K0822 P310-2S S