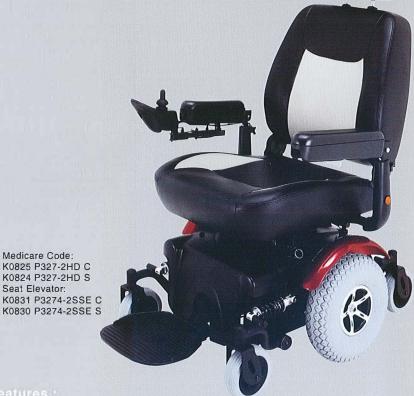

# P327 **VISION SUPER Bariatric**

The P327 mid-wheel drive delivers outstanding maneuverability in tight, compact spaces and a smooth and stable ride both indoors and outdoors even over rough and uneven terrain. Its high performance suspension, together with the advantages of in-line motor technology for enhanced efficiency, torque, range and performance make the P327 the best in its class.

## Technical Specs:

max.speed: 5 mph range: up to 20 mi turning radius: 20.7" ground clearance: 2.2" motor: DC 24V,300W x 2pcs controller: Dynamic Shark 60A battery: 12V/22NF x 2pcs charger: 5A off-board

gradient: 8°

caster: F: 6" / R: 6" solid tires drive wheel: 12" pneumatic tires brake: intelligent, regenerative electromagnetic brakes

### Options:

Elevating legrests. Oxygen tank holder. Gel cushion.

#### Weight: (lb)

| base | battery/ea | seat | ttl w/batt. | capacity |
|------|------------|------|-------------|----------|
| 121  | 38         | 46   | 243         | 450      |

#### Dimensions: (in)

Seat Elevator:

- . Real mid-wheel drive design for tight space maneuverability
- . Dual in-line motors for enhanced efficiency, torque, range and performance
- . Full front and rear suspension for easy obstacle climb and enhanced performance on varied terrain
- . 12" knobby tires and optimum weight distribution provide superior traction
- . Dynamic Shark fully programmable controller
- . 4-post seat with semi-reclining backrest
- . NF-22 batteries for maximum range
- . Off board charger
- . Swing back joystick mount is standard
- . No rear tipping on footplate standing (up to 300-lbs)