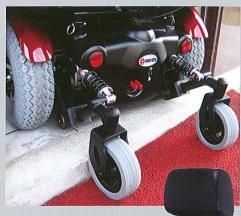

gradient: 8°

caster: F: 6" / R: 6" solid tires drive wheel: 12" pneumatic tires brake: intelligent, regenerative electromagnetic brakes

#### Dimensions: (in)

Seat Elevator:

- . Real mid-wheel drive design for tight space maneuverability
- . Dual in-line motors for enhanced efficiency, torque, range and performance
- . Full front and rear suspension for easy obstacle climb and enhanced performance on varied terrain
- . 12" knobby tires and optimum weight distribution provide superior traction
- . Dynamic Shark fully programmable controller
- . 4-post seat with semi-reclining backrest
- . NF-22 batteries for maximum range
- . Off board charger
- . Swing back joystick mount is standard
- . No rear tipping on footplate standing (up to 300-lbs)