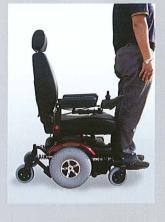

# P327 **VISION SUPER Bariatric**

The P327 mid-wheel drive delivers outstanding maneuverability in tight, compact spaces and a smooth and stable ride both indoors and outdoors even over rough and uneven terrain. Its high performance suspension, together with the advantages of in-line motor technology for enhanced efficiency, torque, range and performance make the P327 the best in its class.