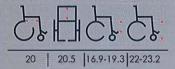

#### Dimensions: (in)

Seat Elevator:

- . Real mid-wheel drive design for tight space maneuverability
- . Dual in-line motors for enhanced efficiency, torque, range and performance
- . Full front and rear suspension for easy obstacle climb and enhanced performance on varied terrain
- . 12" knobby tires and optimum weight distribution provide superior traction
- . Dynamic Shark fully programmable controller
- . 4-post seat with semi-reclining backrest
- . NF-22 batteries for maximum range
- . Off board charger
- . Swing back joystick mount is standard
- . No rear tipping on footplate standing (up to 300-lbs)