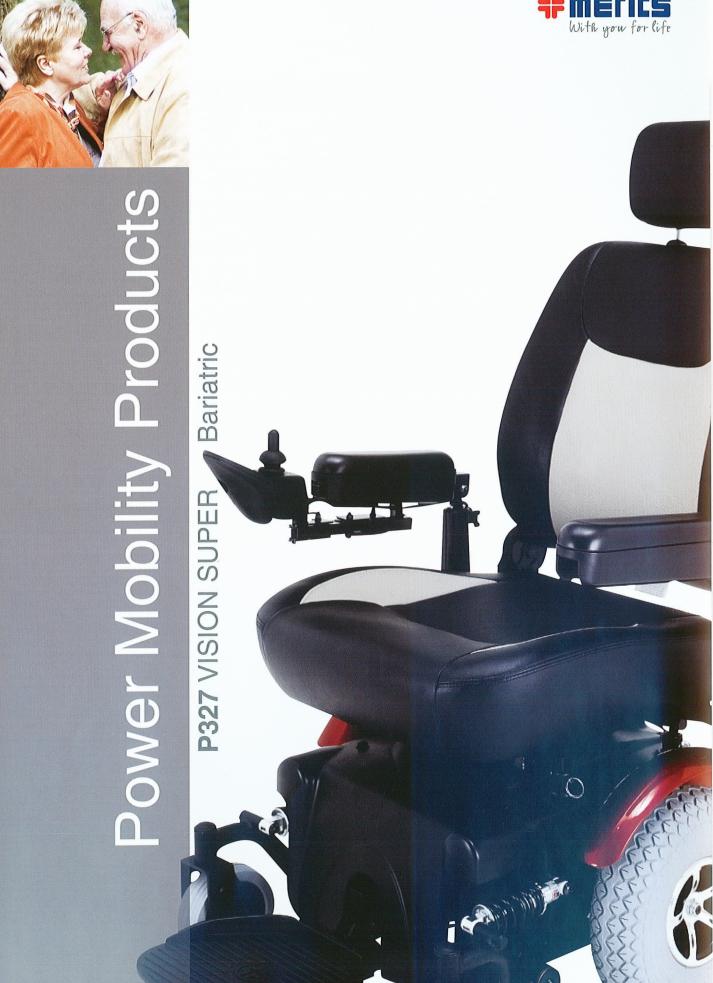

# P327 **VISION SUPER Bariatric**

The P327 mid-wheel drive delivers outstanding maneuverability in tight, compact spaces and a smooth and stable ride both indoors and outdoors even over rough and uneven terrain. Its high performance suspension, together with the advantages of in-line motor technology for enhanced efficiency, torque, range and performance make the P327 the best in its class.