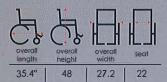

#### Dimensions: (in)

Seat Elevator:

- . Real mid-wheel drive design for tight space maneuverability
- . Dual in-line motors for enhanced efficiency, torque, range and performance
- . Full front and rear suspension for easy obstacle climb and enhanced performance on varied terrain
- . 12" knobby tires and optimum weight distribution provide superior traction
- . Dynamic Shark fully programmable controller
- . 4-post seat with semi-reclining backrest
- . NF-22 batteries for maximum range
- . Off board charger
- . Swing back joystick mount is standard
- . No rear tipping on footplate standing (up to 300-lbs)