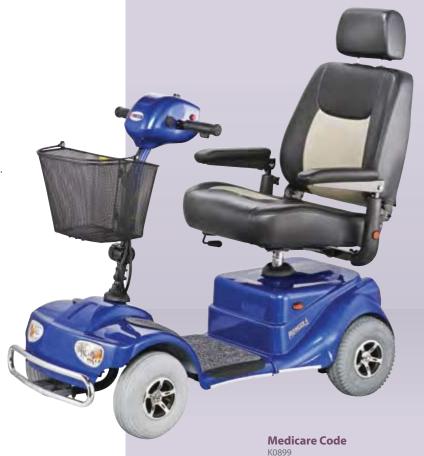

# **Midi Electric Scooter**

# S141 Pioneer 4

#### **Features**

- Tiller adjusts to fit various arm lengths and collapses for easy storage.
- Sliding captain seat.
- Flip-up armrests with height, width & angle adjustment.
- Headlight, tail lights, turn signals & hazard lights.
- Off-board charger.
- · Limited lifetime warranty on frame.
- Colors available : Red, Blue.