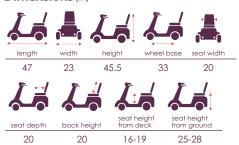

1 Pioneer 4

## **Technical Specs**

max.speed: 5mph range: up to 18mi. turning radius: 52" ground clearance: 4" motor: DC 24V, 250W controller: Dynamic Rhino 70A battery: 12V / U1(34AH) x 2 charger: 5A off-board

gradient: 8°

wheels: 10" pneumatic

brake: intelligent, regenerative electromagnetic brakes

#### **Features**

- Tiller adjusts to fit various arm lengths and collapses for easy storage.
- Sliding captain seat.
- Flip-up armrests with height, width & angle adjustment.
- Headlight, tail lights, turn signals & hazard lights.
- Off-board charger.
- · Limited lifetime warranty on frame.
- Colors available : Red, Blue.

# **Options**

Oxygen tank holder. Cane & crutch holder. Walker holder. Canopy. Foldable rear basket.

### Weight (lb)



w/o 137

w/ 189

#### **Dimensions** (in)