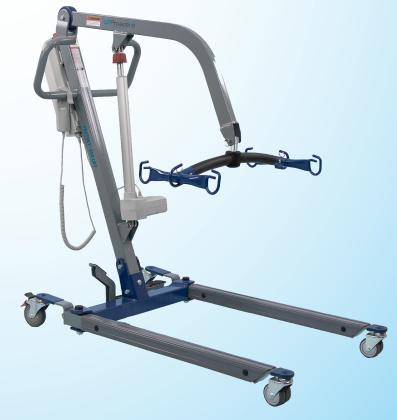

## PROTEKT® 500 LIFT

## 33500 | POWER PATIENT LIFT

The high-performance Protekt® 500 Lift is the perfect blend of form and function for safe and easy patient transfers. This electric-powered, high quality patient transfer system provides an efficient method to safely move patients, preventing patient and caregiver injuries. Designed with the facility in mind, the lift is capable of floor lifts and fits underneath most beds in the lowest position, making it the perfect solution for transferring patients in small rooms with low beds.

- 6 point spreader bar allows for multiple sling options, safer patient handling and a wider range of transfers.
- Capable of lifting from the floor.
- Ergonomically designed foot pedal offers hands free opening of base.
- Manual emergency lowering provides safe response to power loss.
- 4" rear casters with brake & 3" dual front casters.
- Clip free sling hookups improve safety and reduce downtime.
- 500 lb. weight capacity.
- Modular design allows easy parts replacement.
- Advanced electronics with auxiliary up/down lift controls.

## SPECIFICATION FOR ITEM # 33500

| Weight Capacity                 | 500 lbs. |
|---------------------------------|----------|
| Unit Weight                     | 109 lbs. |
| Base Length                     | 47.3"    |
| Base Ext. Width - Closed        | 26.4"    |
| Base Int. Width - Opened        | 39.3"    |
| Mast Height                     | 51.3"    |
| Front Caster Height             | 4.7"     |
| Lifting Height - Lowest         | 21.9"    |
| Lifting Height - Highest        | 71.3"    |
| Base Opened Turning<br>Diameter | 62.8"    |
| Base Closed Turning<br>Diameter | 58.3"    |