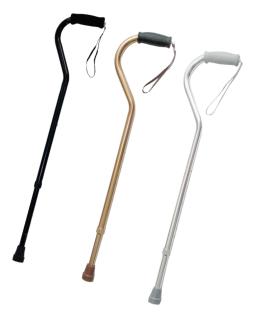

## **Offset Canes**

The **ProBasics Offset Cane** allows for easy height adjustment with a simple push of a button while the soft cushioned handle with convenient wrist strap improves comfort and grip. Available in three attractive finishes with a limited lifetime warranty.

## FEATURES

- Easy one-button height adjustment with a locking anti-rattle ring allowing for quick, safe adjustment
- Adjusts in 1-inch increments
- Comfortable, contoured handle
- Easy-to-clean aluminum frame
- Attractive powder-coated finish available in silver, black or bronze
- Bariatric model features reinforced tubing and a wider base for increased stability and support
- HCPCS\* Code: E0100

| ltem # | Description                                      | Color  | UPC          | UOM   |
|--------|--------------------------------------------------|--------|--------------|-------|
| CNOFBK | ProBasics Offset Cane with Wrist Strap           | Black  | 815067071135 | 10/cs |
| CNOFBZ | ProBasics Offset Cane with Wrist Strap           | Bronze | 815067071142 | 10/cs |
| CNOFSL | ProBasics Offset Cane with Wrist Strap           | Silver | 815067071159 | 10/cs |
| CNOFHD | ProBasics Bariatric Offset Cane with Wrist Strap | Black  | 815067071173 | 20/cs |