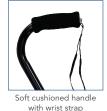

## **Offset Canes**

The **ProBasics Offset Cane** allows for easy height adjustment with a simple push of a button while the soft cushioned handle with convenient wrist strap improves comfort and grip. Available in three attractive finishes with a limited lifetime warranty.

## FEATURES

- Easy one-button height adjustment with a locking anti-rattle ring allowing for quick, safe adjustment
- Adjusts in 1-inch increments
- Comfortable, contoured handle
- Easy-to-clean aluminum frame
- Attractive powder-coated finish available in silver, black or bronze
- Bariatric model features reinforced tubing and a wider base for increased stability and support
- HCPCS\* Code: E0100