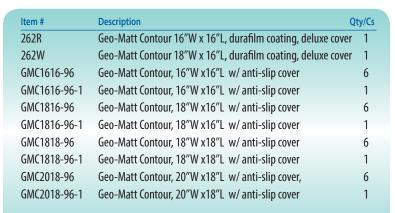

### Geo-Matt<sup>®</sup>Contour

Exclusive Geo-Matt® anti-shearing layer on top, firmer contoured base below creates outstanding positioning and effective pressure redistribution in one. Base features contoured leg channels, abduction/adduction build-up, and pelvic bucketing to help discourage slouching. Standard cover consists of anti-slip top surface and non-skid bottom. Built-in sleeve in bottom of cover allows use of molded Sling-Fill base (not included-see page 46); 18-month warranty. Height: 3″. Weight limit 250 lbs.

Medicare Code: Skin Protection—E2603.

With Anti-Slip Cover

Fire barrier versions can be ordered to conform with 2000 NFPA 101 (Life Safety Code) and Cal TB# 133. To order, replace the "-96" suffix with "-29" in item number.