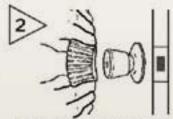

## Great Grips Slip on Quickly - No Tools Needed!

Moisten Great Grips with water

Place thumbs inside and stretch over doorknob

Continue to work on to doorknob until covered