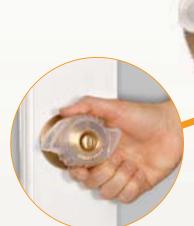

## Great Grips Slip on Quickly - No Tools Needed!

Moisten Great Grips with water

Place thumbs inside and stretch over doorknob

Continue to work on to doorknob until covered