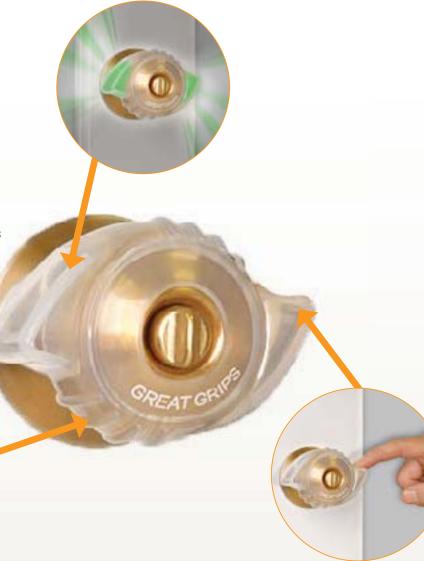

#### **FEATURES & BENEFITS**

- Adjustable Stretches over most doorknobs
- Accessible Keyhole easily accessible
- Removable Removable glow-in-the-dark inserts
- No Tools Required Quick & easy to install
- ADA Approved

Glow-In-The-Dark Inserts

Open Door with Touch of Finger