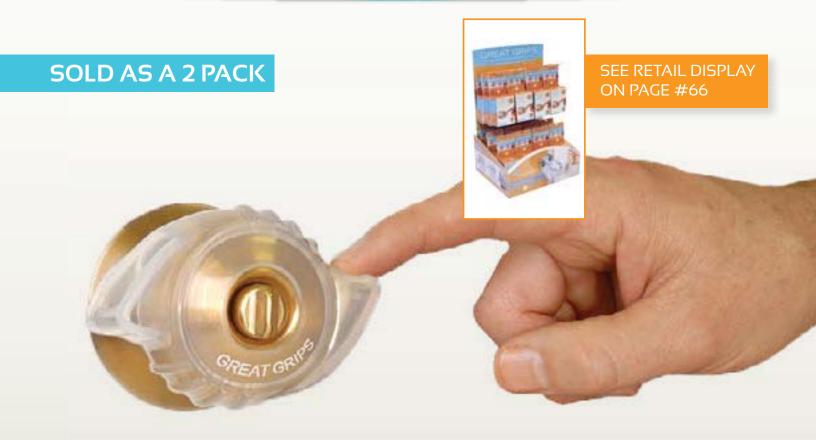

# GREAT GRIPS

BECAUSE YOU CAN OPEN DOORS EFFORTLESSLY

PRODUCT #3101

#### **FEATURES & BENEFITS**

- Adjustable Stretches over most doorknobs
- Accessible Keyhole easily accessible
- Removable Removable glow-in-the-dark inserts
- No Tools Required Quick & easy to install
- ADA Approved

### **SPECIFICATIONS**

Dimensions of Product: 3" × 2" 1.6" Diameter 2 Pack Dimensions:  $7"L \times 3"W \times 2"H$ ; 0.2 lbs Case of 24 Dimensions:  $9"L \times 9"W \times 9"H$ ; 4 lbs

**Anti-Bacterial Material** 