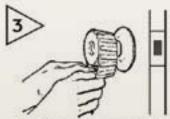

## Great Grips Slip on Quickly - No Tools Needed!

Moisten Great Grips with water

Place thumbs inside and stretch over doorknob

Continue to work on to doorknob until covered