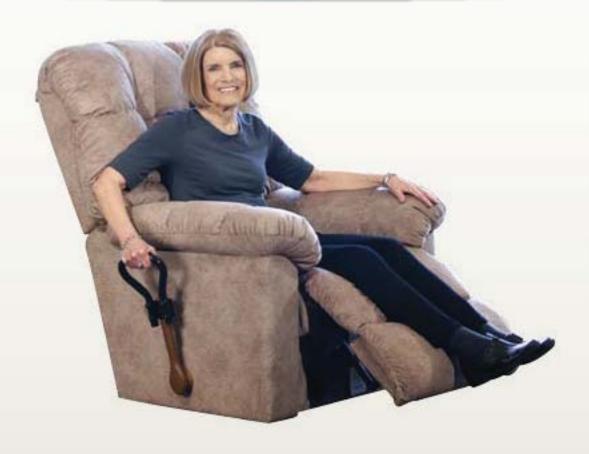

## LEVER EXTENDER

BECAUSE YOUR RECLINER HANDLE CAN BE EASY TO REACH

PRODUCT #3000

## **FEATURES & BENEFITS**

- Convenient Puts handle within easy reach.
- Adds Leverage Makes raising and lowering leg rest easy.
- Durable Made of heavy duty steel.
- Padded Design Protects chair handle.
- Secure Fit Four bolt attachment method.
- Allen Wrench Included No additional tools required.