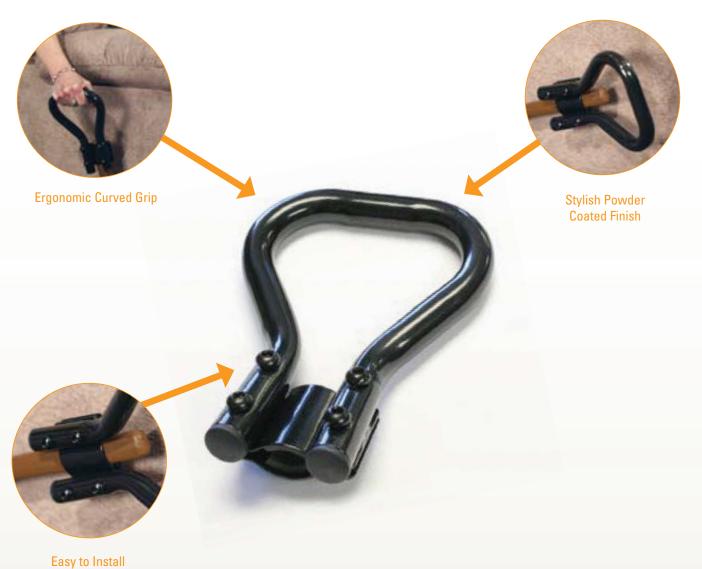

## **FEATURES & BENEFITS**

- Convenient Puts handle within easy reach.
- Adds Leverage Makes raising and lowering leg rest easy.
- Durable Made of heavy duty steel.
- Padded Design Protects chair handle.
- Secure Fit Four bolt attachment method.
- Allen Wrench Included No additional tools required.

## No Additional Tools Required