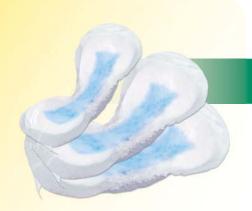

## **Personal Care Pads**

Contoured pads with moisture barrier fit securely into regular underwear for easy changes.

CL (MH)(WI

|        |          |              |                |                   | •     |
|--------|----------|--------------|----------------|-------------------|-------|
| ITEM # | SIZE     | LENGTH/WIDTH | CAPACITY       | PACKAGING         | HCPC  |
| 2880   | Light*   | 10.5"x 5.5"  | 10.1 oz/299 mL | 4 bags of 24 (96) | T4535 |
| 2881   | Regular* | 13.5"x 6.5"  | 11.8 oz/349 mL | 4 bags of 24 (96) | T4535 |

12.6 oz/375 mL

16.5"x 7.25"

Absorbency: 8 oz/236 mL

2882

Extra

4 bags of 24 (96)

T4535

<sup>\*</sup> Individually packaged for hygienic protection