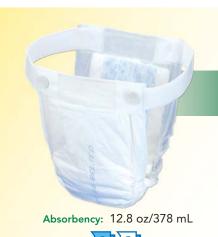

## **Belted Undergarment**

A discreet product featuring a pair of wide, two buttonelastic straps. Worn in place of regular underwear.

| Produc<br>Featur | et es: BR KG | CL        | MH WI (F        | RT (AS) LF         |       |
|------------------|--------------|-----------|-----------------|--------------------|-------|
| ITEM #           | LENGTH/WIDTH | WAIST/HIP | CAPACITY        | PACKAGING          | HCPC  |
| 2650             | 28"x 8"      | 28"- 44"  | 12.8 oz/ 378 mL | 4 bags of 30 (120) | T4535 |

Absorbency: 11.8 oz/349 mL, size Regular