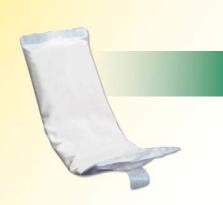

## Shield/Pad

Ideal for providing skin dryness and odor reduction. Moisture barrier. Worn in regular underwear.

| Produc<br>Featur | et BR      | KG CL (       | MH) (WI)    | RT AS LF           |       |
|------------------|------------|---------------|-------------|--------------------|-------|
| ITEM #           | SIZE       | LENGTH/WIDTH  | CAPACITY    | PACKAGING          | HCPC  |
| 2648             | Shield/Pad | 11.75"x 3.75" | 8 oz/236 mL | 5 bags of 20 (100) | T4535 |