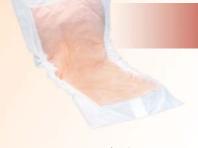

## **Super-Plus Liner**

Moisture-proof backing without adhesive is worn in snug fitting underwear. Accommodates plus sizes.

| Produ<br>Featu | ct<br>res: PMG | BR KG        | CL (MH)        | WI RT (AS         | LF    |
|----------------|----------------|--------------|----------------|-------------------|-------|
| ITEM #         | SIZE           | LENGTH/WIDTH | CAPACITY       | PACKAGING         | HCPC  |
| 2079           | Super-Plus     | 32"x 14"     | 27.5 oz/813 mL | 8 bags of 12 (96) | T4535 |