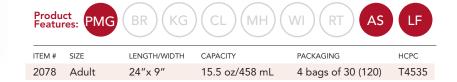

## **Adult Liner**

Thin, moisture-proof backed liner is worn in regular underwear for a discreet appearance.

Absorbency: 15.5 oz/458 mL