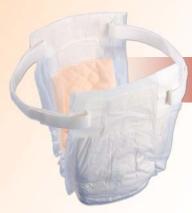

## Adjustable Belted Undergarment

Worn in place of regular underwear. Self-gripping straps are adjustable. One pair of straps included in each bag.

| Product PMG Features: | BR KG        | CL (MH)       | WI RT AS              | LF    |
|-----------------------|--------------|---------------|-----------------------|-------|
| ITEM # LENGTH/WID     | TH WAIST/HIP | CAPACITY      | PACKAGING             | HCPC  |
| 2150 28"x 8"          | 28"- 58"     | 17.6 oz/519 r | nL 4 bags of 30 (120) | T4535 |