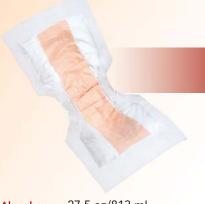

## **Adult Liner**

Thin, moisture-proof backed liner is worn in regular underwear for a discreet appearance.

Absorbency: 15.5 oz/458 mL

Absorbency: 27.5 oz/813 mL