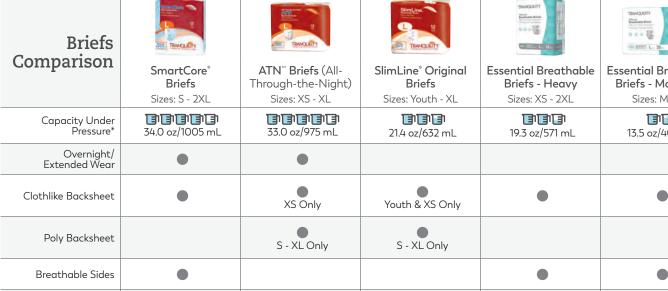

| Briefs<br>Comparison        |                         | 2 I I I I I I I I I I I I I I I I I I I                   | SimLine<br>12<br>TEARCLATTY              |                                        | HAVCLETY<br>Exclamation<br>The second secon |
|-----------------------------|-------------------------|-----------------------------------------------------------|------------------------------------------|----------------------------------------|--------------------------------------------------------------------------------------------------------------------------------------------------------------------------------------------------------------------------------------------------------------------------------------------------------------------------------------------------------------------------------------------------------------------------------------------------------------------------------------------------------------------------------------------------------------------------------------------------------------------------------------------------------------------------------------------------------------------------------------------------------------------------------------------------------------------------------------------------------------------------------------------------------------------------------------------------------------------------------------------------------------------------------------------------------------------------------------------------------------------------------------------------------------------------------------------------------------------------------------------------------------------------------------------------------------------------------------------------------------------------------------------------------------------------------------------------------------------------------------------------------------------------------------------------------------------------------------------------------------------------------------------------------------------------------------------------------------------------------------------------------------------------------------------------------------------------------------------------------------------------------------------------------------------------------------------------------------------------------------------------------------------------------------------------------------------------------------------------------------------------------------|
| Companson                   | SmartCore®<br>Briefs    | <b>ATN<sup>™</sup> Briefs</b> (All-<br>Through-the-Night) | SlimLine <sup>®</sup> Original<br>Briefs | Essential Breathable<br>Briefs - Heavy | Essential Breathable<br>Briefs - Moderate                                                                                                                                                                                                                                                                                                                                                                                                                                                                                                                                                                                                                                                                                                                                                                                                                                                                                                                                                                                                                                                                                                                                                                                                                                                                                                                                                                                                                                                                                                                                                                                                                                                                                                                                                                                                                                                                                                                                                                                                                                                                                            |
|                             | Sizes: S - 2XL          | Sizes: XS - XL                                            | Sizes: Youth - XL                        | Sizes: XS - 2XL                        | Sizes: M - XL                                                                                                                                                                                                                                                                                                                                                                                                                                                                                                                                                                                                                                                                                                                                                                                                                                                                                                                                                                                                                                                                                                                                                                                                                                                                                                                                                                                                                                                                                                                                                                                                                                                                                                                                                                                                                                                                                                                                                                                                                                                                                                                        |
| Capacity Under<br>Pressure* | <b>3</b> 4.0 oz/1005 mL | <b>3</b> 3.0 oz/975 mL                                    | 21.4 oz/632 mL                           | 19.3 oz/571 mL                         | <b>13.5 oz/400 mL</b>                                                                                                                                                                                                                                                                                                                                                                                                                                                                                                                                                                                                                                                                                                                                                                                                                                                                                                                                                                                                                                                                                                                                                                                                                                                                                                                                                                                                                                                                                                                                                                                                                                                                                                                                                                                                                                                                                                                                                                                                                                                                                                                |
| Overnight/<br>Extended Wear | •                       | •                                                         |                                          |                                        |                                                                                                                                                                                                                                                                                                                                                                                                                                                                                                                                                                                                                                                                                                                                                                                                                                                                                                                                                                                                                                                                                                                                                                                                                                                                                                                                                                                                                                                                                                                                                                                                                                                                                                                                                                                                                                                                                                                                                                                                                                                                                                                                      |
| Clothlike Backsheet         | ٠                       | XS Only                                                   | Youth & XS Only                          | •                                      | •                                                                                                                                                                                                                                                                                                                                                                                                                                                                                                                                                                                                                                                                                                                                                                                                                                                                                                                                                                                                                                                                                                                                                                                                                                                                                                                                                                                                                                                                                                                                                                                                                                                                                                                                                                                                                                                                                                                                                                                                                                                                                                                                    |
| Poly Backsheet              |                         | S - XL Only                                               | S - XL Only                              |                                        |                                                                                                                                                                                                                                                                                                                                                                                                                                                                                                                                                                                                                                                                                                                                                                                                                                                                                                                                                                                                                                                                                                                                                                                                                                                                                                                                                                                                                                                                                                                                                                                                                                                                                                                                                                                                                                                                                                                                                                                                                                                                                                                                      |

\*Capacity Under Pressure is a proprietary Tranquility test method that measures the product's retention capacity (the amount of fluid absorbed by the product that cannot be forced out with pressure), providing a more accurate representation of the product's absorbency under daily use. **Capacity Under Pressure varies by product size. For comparison purposes, all capacities listed in this chart are for large-sized products.** 