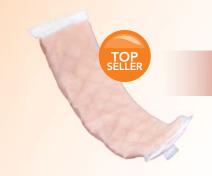

## **TopLiner® Booster Contours**

Wide hourglass shape helps contain bowel. Soft texture and no adhesive strip makes cleanup easier.

| Product Features: PMG BR KG CL MH WI RT AS LF |             |              |                |                     |       |  |  |  |
|-----------------------------------------------|-------------|--------------|----------------|---------------------|-------|--|--|--|
| ITEM #                                        | SIZE        | LENGTH/WIDTH | CAPACITY       | PACKAGING           | НСРС  |  |  |  |
| 3096                                          | Contour     | 21.5"x 13.5" | 13.6 oz/403 mL | 10 bags of 12 (120) | T4535 |  |  |  |
| 3097                                          | Super-Plus* | 32"x 14"     | 27.5 oz/813 mL | 8 bags of 12 (96)   | T4535 |  |  |  |

\* Ideal for use with sizes XL and greater.