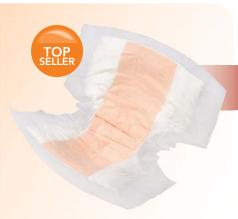

## TopLiner® Booster Pads

Thin design allows for placement in target areas where additional absorption is needed.

| Produ<br>Featur | es: PMG | BR KG        | CL (MH) (W     | (I) (RT) (AS       | LF    |
|-----------------|---------|--------------|----------------|--------------------|-------|
| ITEM #          | SIZE    | LENGTH/WIDTH | CAPACITY       | PACKAGING          | НСРС  |
| 2072            | Mini    | 10.5"x 2.75" | 5.7 oz/169 mL  | 8 bags of 25 (200) | T4535 |
| 2070            | Regular | 14"x 4"      | 10.9 oz/322 mL | 8 bags of 25 (200) | T4535 |
| 2060            | Super   | 15"x 4.25"   | 14.2 oz/420 mL | 8 bags of 25 (200) | T4535 |